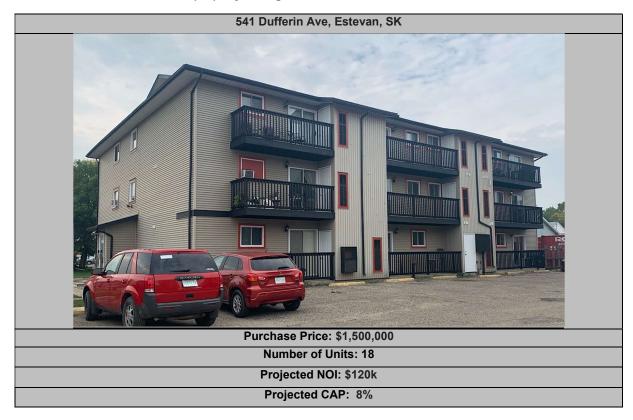

## Legacy Investment – Acquires Multi-Unit Apartment Complex in Estevan, Saskatchewan.

Date: February 6th 2024

Legacy Investment Mutual Fund Trust proudly announces that our partner, Emerald Delta Limited Partner, has acquired the following Multi-Unit Apartment complex in Estevan, Saskatchewan. Riley Dykslag - Chief of Opportunities and Partnerships, states the following: