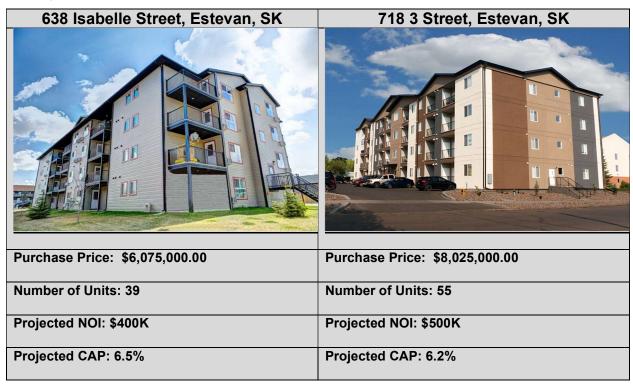

## Legacy Investment - Acquires Two Multi-Unit Apartment Complexes in Estevan, Saskatchewan.

Date: July 18th, 2023

Legacy Investment Mutual Fund Trust proudly announces that our Limited Partner Emerald Delta has acquired two Multi-Unit Apartment complexes in Estevan, Saskatchewan.

The city of Estevan, provides an exceptional quality of life, making it an ideal place to reside, work, and engage in recreational activities. The acquisition of these two impressive Multi-Unit Apartment Complexes by Emerald Delta our Limited Partner, in Estevan serves as a strong addition to Legacy Investment Mutual Fund Trust's portfolio.